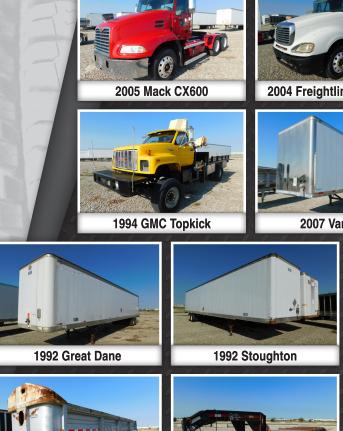

### DAY CABS

SteffesGroup.com

đ

online

descriptions

లర

Full listings

2005 Mack CX600 2004 Freightliner Columbia

**GRAIN TRUCK** 2005 GMC C7500, 15' box w/roll tarp

**BOX TRUCK** 2004 Chevrolet C6500, 18' box

**CRANE TRUCK** 1994 GMC Topkick

**HOPPER BOTTOMS** 

2008 Stoughton, 40' 2002 Cornhusker, 42'

### **DRY VANS**

2018 Wabash, plate van, 53' 2014 Wabash, 53' 2007 Vanguard, 53' 1999 Fruehauf, 53' (3) 1995 Fruehauf, 53' (3) 1994 Fruehauf, 53' 1992 Great Dane, 53' 1992 Stoughton, 53'

GOOSENECK Flatbed Gooseneck