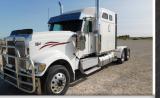

#### **SLEEPERS**

2020 Peterbilt 389 "Night Moves", 63" 2015 Peterbilt 579, 63" 2011 Volvo VBN64T. 60" 2008 Volvo VNL, 60" 2007 Peterbilt 687. 70" 2007 Freightliner ST120, 70" 2006 International Eagle 9900IX, 60" 2006 Volvo VNL, 60"