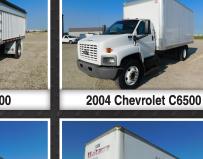

**GRAIN TRUCK** 2005 GMC C7500, 15' box w/roll tarp

**BOX TRUCK** 2004 Chevrolet C6500, 18' box

**CRANE TRUCK** 1994 GMC Topkick

**HOPPER BOTTOMS** 

2008 Stoughton, 40' 2002 Cornhusker, 42'