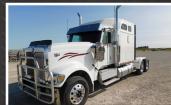

#### **SLEEPERS**

2020 Peterbilt 389 "Night Moves", 63" 2015 Peterbilt 579, 63" 2011 Volvo VBN64T. 60" 2008 Volvo VNL, 60" 2007 Peterbilt 687. 70" 2007 Freightliner ST120, 70" 2006 International Eagle 9900IX, 60" 2006 Volvo VNL, 60"