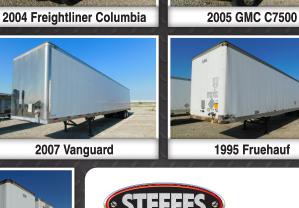

### **DRY VANS**

2018 Wabash, plate van, 53' 2014 Wabash, 53' 2007 Vanguard, 53' 1999 Fruehauf, 53' (3) 1995 Fruehauf, 53' (3) 1994 Fruehauf, 53' 1992 Great Dane, 53' 1992 Stoughton, 53'

GOOSENECK Flatbed Gooseneck